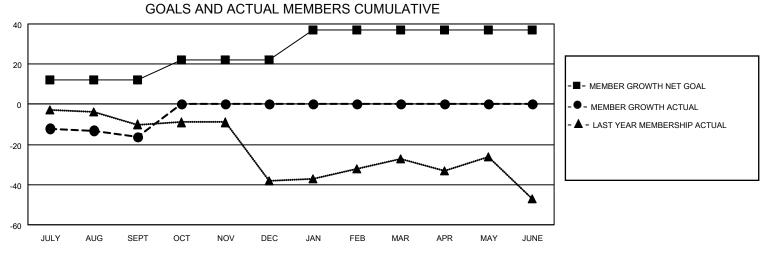

## MONTHLY MEMBERSHIP PROGRESS REPORT

| LOCATION RHODE ISLAND      |               |           | District 42   |                       |                           | Results as of: 9/30/2022 |                                                    |
|----------------------------|---------------|-----------|---------------|-----------------------|---------------------------|--------------------------|----------------------------------------------------|
| Clubs                      |               |           |               | Members               |                           |                          |                                                    |
| RESULTS FOR 2022-2023      |               |           |               | RESULTS FOR 2022-2023 |                           |                          |                                                    |
| QUARTER                    | NEW CLUB GOAL | NEW CLUBS | DROPPED CLUBS | QUARTER               | MEMBER GROWTH NET<br>GOAL | MEMBER GROWTH<br>ACTUAL  | DROPPED<br>MEMBERS ACTUAL<br>(including transfers) |
| JULY/AUG/SEPT              | 0             | 0         | 0             | JULY/AUG/SEI          |                           | 18                       | 30                                                 |
| OCT/NOV/DEC<br>JAN/FEB/MAR | 0<br>1        | 0         | 0<br>0        | JAN/FEB/MAR           |                           | 0<br>0                   | 0                                                  |
| APR/MAY/JUNE               | 0             | 0         | 0             | APR/MAY/JUN           | _                         | 0                        | 0                                                  |
|                            | GOALS         | AND ACTUA | L NEW CLUBS C | UMULATIVE             |                           |                          |                                                    |
| 1                          |               |           | <del></del>   | -                     |                           |                          |                                                    |
|                            |               |           |               |                       |                           |                          |                                                    |